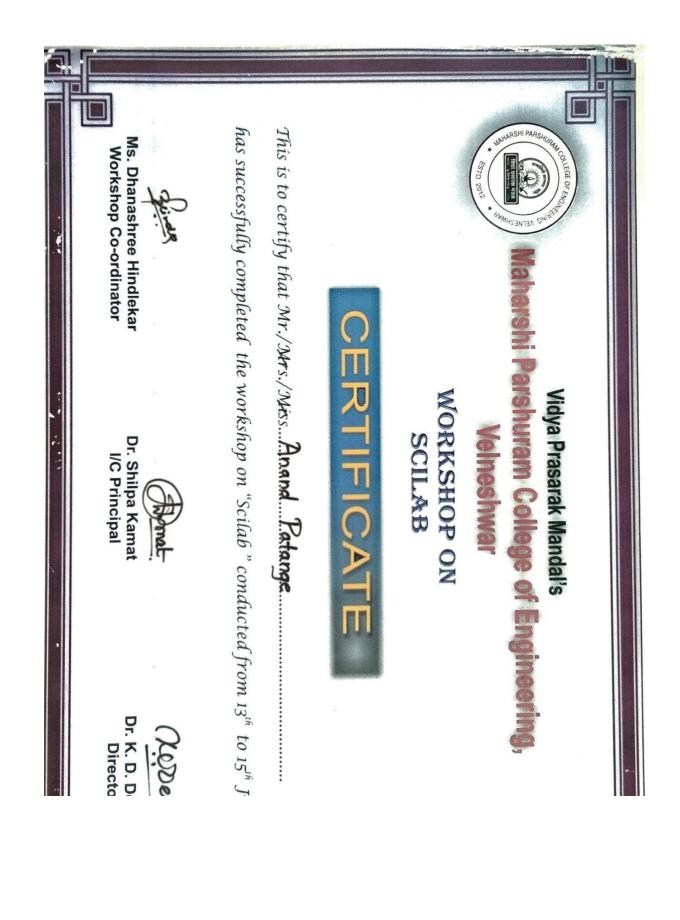

| 2014-15 | Ms. Bhakti Gangan           | Scilab                                                                      | From 13/06/2015 to 15/06/2015  |
|---------|-----------------------------|-----------------------------------------------------------------------------|--------------------------------|
|         | Mr.Ratnadeep Keer           | Scilab                                                                      | From 13/06/2015 to 15/06/2015  |
|         | Mr.Mahesh Kale              | Scilab                                                                      | From 13/06/2015 to 15/06/2015  |
|         | Mr. Anand Patange           | Scilab                                                                      | From 13/06/2015 to 15/06/2015  |
|         | Mr.Ashish Choudhary         | Multidisciplinary engineering trends & its applications                     | From 10/07/2014 to 28/07/ 2014 |
|         | Mr.Patil B.A                | Multidisciplinary engineering trends & its applications                     | From 10/07/2014 to 28/07/ 2014 |
|         | Mr. Vinayak Hiremath        | PLC & Automation                                                            | from 13/02/2015 to 15/02/2016  |
|         | Dr.Shilpa Vilas Deorukhakar | National Conference on emerging<br>trends in Sustainable<br>development     | From 23/01/2015 To 24/01/2015. |
|         | Mr.Kailash Karnekar         | Workshop on Multidisciplinary<br>Engineering Trends and Its<br>Applications | From 10/07/2014 to 28/07/2014  |
|         | Mr.Vaibhav Ambavkar         | Workshop on Multidisciplinary<br>Engineering Trends and Its<br>Applications | From 10/07/2014 to 28/07/2014  |