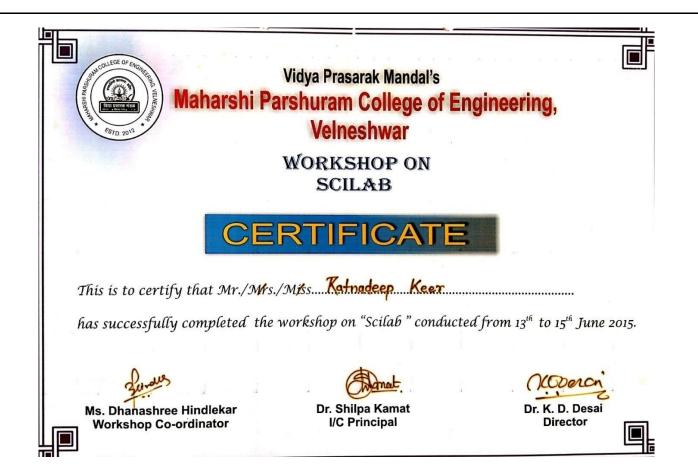

| 2014-15 | Ms. Bhakti Gangan           | Scilab                                                                      | From 13/06/2015 to 15/06/2015  |
|---------|-----------------------------|-----------------------------------------------------------------------------|--------------------------------|
|         | Mr.Ratnadeep Keer           | Scilab                                                                      | From 13/06/2015 to 15/06/2015  |
|         | Mr.Mahesh Kale              | Scilab                                                                      | From 13/06/2015 to 15/06/2015  |
|         | Mr. Anand Patange           | Scilab                                                                      | From 13/06/2015 to 15/06/2015  |
|         | Mr.Ashish Choudhary         | Multidisciplinary engineering trends & its applications                     | From 10/07/2014 to 28/07/ 2014 |
|         | Mr.Patil B.A                | Multidisciplinary engineering trends & its applications                     | From 10/07/2014 to 28/07/ 2014 |
|         | Mr. Vinayak Hiremath        | PLC & Automation                                                            | from 13/02/2015 to 15/02/2016  |
|         | Dr.Shilpa Vilas Deorukhakar | National Conference on emerging<br>trends in Sustainable<br>development     | From 23/01/2015 To 24/01/2015. |
|         | Mr.Kailash Karnekar         | Workshop on Multidisciplinary<br>Engineering Trends and Its<br>Applications | From 10/07/2014 to 28/07/2014  |
|         | Mr.Vaibhav Ambavkar         | Workshop on Multidisciplinary<br>Engineering Trends and Its<br>Applications | From 10/07/2014 to 28/07/2014  |