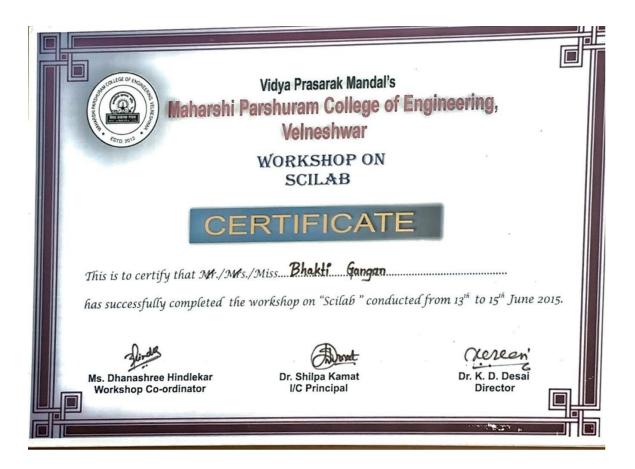

| 2014-15 | Ms. Bhakti Gangan           | Scilab                                                                      | From 13/06/2015 to 15/06/2015  |
|---------|-----------------------------|-----------------------------------------------------------------------------|--------------------------------|
|         | Mr.Ratnadeep Keer           | Scilab                                                                      | From 13/06/2015 to 15/06/2015  |
|         | Mr.Mahesh Kale              | Scilab                                                                      | From 13/06/2015 to 15/06/2015  |
|         | Mr. Anand Patange           | Scilab                                                                      | From 13/06/2015 to 15/06/2015  |
|         | Mr.Ashish Choudhary         | Multidisciplinary engineering trends & its applications                     | From 10/07/2014 to 28/07/ 2014 |
|         | Mr.Patil B.A                | Multidisciplinary engineering trends & its applications                     | From 10/07/2014 to 28/07/ 2014 |
|         | Mr. Vinayak Hiremath        | PLC & Automation                                                            | from 13/02/2015 to 15/02/2016  |
|         | Dr.Shilpa Vilas Deorukhakar | National Conference on emerging<br>trends in Sustainable<br>development     | From 23/01/2015 To 24/01/2015. |
|         | Mr.Kailash Karnekar         | Workshop on Multidisciplinary<br>Engineering Trends and Its<br>Applications | From 10/07/2014 to 28/07/2014  |
|         | Mr.Vaibhav Ambavkar         | Workshop on Multidisciplinary<br>Engineering Trends and Its<br>Applications | From 10/07/2014 to 28/07/2014  |