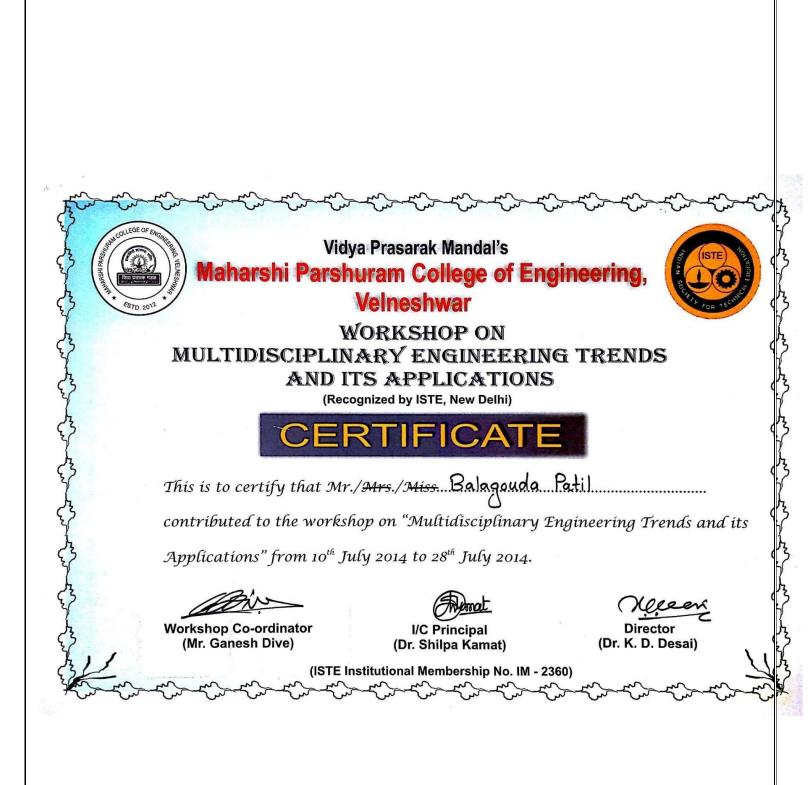

| 2014-15 | Ms. Bhakti Gangan           | Scilab                                                                      | From 13/06/2015 to 15/06/2015  |
|---------|-----------------------------|-----------------------------------------------------------------------------|--------------------------------|
|         | Mr.Ratnadeep Keer           | Scilab                                                                      | From 13/06/2015 to 15/06/2015  |
|         | Mr.Mahesh Kale              | Scilab                                                                      | From 13/06/2015 to 15/06/2015  |
|         | Mr. Anand Patange           | Scilab                                                                      | From 13/06/2015 to 15/06/2015  |
|         | Mr.Ashish Choudhary         | Multidisciplinary engineering trends & its applications                     | From 10/07/2014 to 28/07/ 2014 |
|         | Mr.Patil B.A                | Multidisciplinary engineering trends & its applications                     | From 10/07/2014 to 28/07/ 2014 |
|         | Mr. Vinayak Hiremath        | PLC & Automation                                                            | from 13/02/2015 to 15/02/2016  |
|         | Dr.Shilpa Vilas Deorukhakar | National Conference on emerging<br>trends in Sustainable<br>development     | From 23/01/2015 To 24/01/2015. |
|         | Mr.Kailash Karnekar         | Workshop on Multidisciplinary<br>Engineering Trends and Its<br>Applications | From 10/07/2014 to 28/07/2014  |
|         | Mr.Vaibhav Ambavkar         | Workshop on Multidisciplinary<br>Engineering Trends and Its<br>Applications | From 10/07/2014 to 28/07/2014  |