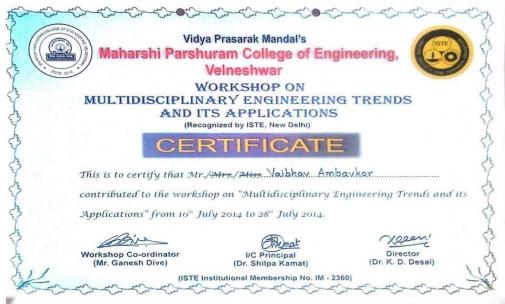

| 2014-15 | Ms. Bhakti Gangan           | Scilab                                                                      | From 13/06/2015 to 15/06/2015  |
|---------|-----------------------------|-----------------------------------------------------------------------------|--------------------------------|
|         | Mr.Ratnadeep Keer           | Scilab                                                                      | From 13/06/2015 to 15/06/2015  |
|         | Mr.Mahesh Kale              | Scilab                                                                      | From 13/06/2015 to 15/06/2015  |
|         | Mr. Anand Patange           | Scilab                                                                      | From 13/06/2015 to 15/06/2015  |
|         | Mr.Ashish Choudhary         | Multidisciplinary engineering trends & its applications                     | From 10/07/2014 to 28/07/ 2014 |
|         | Mr.Patil B.A                | Multidisciplinary engineering trends & its applications                     | From 10/07/2014 to 28/07/ 2014 |
|         | Mr. Vinayak Hiremath        | PLC & Automation                                                            | from 13/02/2015 to 15/02/2016  |
|         | Dr.Shilpa Vilas Deorukhakar | National Conference on emerging<br>trends in Sustainable<br>development     | From 23/01/2015 To 24/01/2015. |
|         | Mr.Kailash Karnekar         | Workshop on Multidisciplinary<br>Engineering Trends and Its<br>Applications | From 10/07/2014 to 28/07/2014  |
|         | Mr.Vaibhav Ambavkar         | Workshop on Multidisciplinary<br>Engineering Trends and Its<br>Applications | From 10/07/2014 to 28/07/2014  |