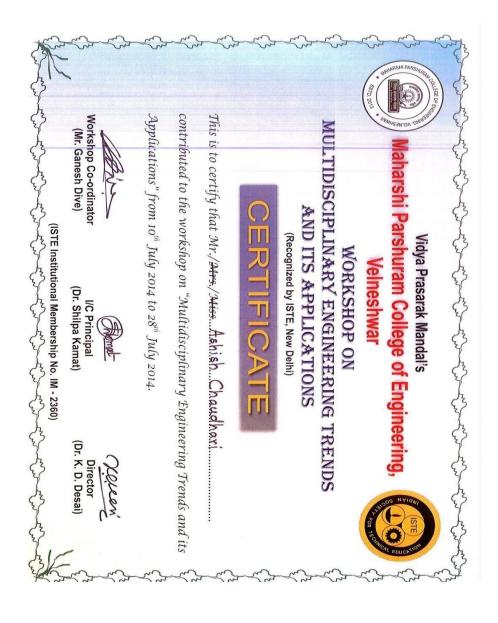

| 2014-15 | Ms. Bhakti Gangan           | Scilab                                                                      | From 13/06/2015 to 15/06/2015  |
|---------|-----------------------------|-----------------------------------------------------------------------------|--------------------------------|
|         | Mr.Ratnadeep Keer           | Scilab                                                                      | From 13/06/2015 to 15/06/2015  |
|         | Mr.Mahesh Kale              | Scilab                                                                      | From 13/06/2015 to 15/06/2015  |
|         | Mr. Anand Patange           | Scilab                                                                      | From 13/06/2015 to 15/06/2015  |
|         | Mr.Ashish Choudhary         | Multidisciplinary engineering trends & its applications                     | From 10/07/2014 to 28/07/ 2014 |
|         | Mr.Patil B.A                | Multidisciplinary engineering trends & its applications                     | From 10/07/2014 to 28/07/ 2014 |
|         | Mr. Vinayak Hiremath        | PLC & Automation                                                            | from 13/02/2015 to 15/02/2016  |
|         | Dr.Shilpa Vilas Deorukhakar | National Conference on emerging<br>trends in Sustainable<br>development     | From 23/01/2015 To 24/01/2015. |
|         | Mr.Kailash Karnekar         | Workshop on Multidisciplinary<br>Engineering Trends and Its<br>Applications | From 10/07/2014 to 28/07/2014  |
|         | Mr.Vaibhav Ambavkar         | Workshop on Multidisciplinary<br>Engineering Trends and Its<br>Applications | From 10/07/2014 to 28/07/2014  |