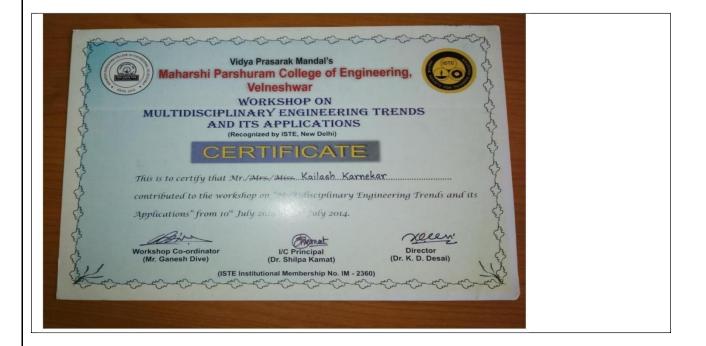

| 2014-15 | Ms. Bhakti Gangan           | Scilab                                                                      | From 13/06/2015 to 15/06/2015  |
|---------|-----------------------------|-----------------------------------------------------------------------------|--------------------------------|
|         | Mr.Ratnadeep Keer           | Scilab                                                                      | From 13/06/2015 to 15/06/2015  |
|         | Mr.Mahesh Kale              | Scilab                                                                      | From 13/06/2015 to 15/06/2015  |
|         | Mr. Anand Patange           | Scilab                                                                      | From 13/06/2015 to 15/06/2015  |
|         | Mr.Ashish Choudhary         | Multidisciplinary engineering trends & its applications                     | From 10/07/2014 to 28/07/ 2014 |
|         | Mr.Patil B.A                | Multidisciplinary engineering trends & its applications                     | From 10/07/2014 to 28/07/ 2014 |
|         | Mr. Vinayak Hiremath        | PLC & Automation                                                            | from 13/02/2015 to 15/02/2016  |
|         | Dr.Shilpa Vilas Deorukhakar | National Conference on emerging<br>trends in Sustainable<br>development     | From 23/01/2015 To 24/01/2015. |
|         | Mr.Kailash Karnekar         | Workshop on Multidisciplinary<br>Engineering Trends and Its<br>Applications | From 10/07/2014 to 28/07/2014  |
|         | Mr.Vaibhav Ambavkar         | Workshop on Multidisciplinary<br>Engineering Trends and Its<br>Applications | From 10/07/2014 to 28/07/2014  |